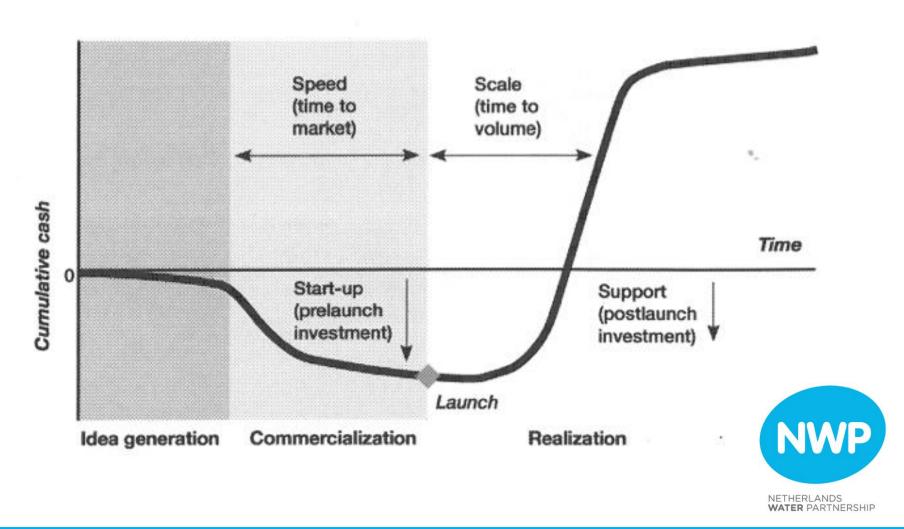

#### **BRINGING INNOVATIONS TO THE MARKET**

- Huge potential for the development and implementation of innovations in the water sector;
- Potential benefits for water-consuming industries:
  - Reduce (future) costs of water;
  - Reduce operational risks.
- Barriers for large scale adaptation of innovations in the water sector:
  - Regulation and lack of room for innovation in tenders;
  - Lack of resources and expertise;
  - Restricted access to end users.

## BRINGING INNOVATIONS TO THE MARKET THE TRIPLE HELIX

#### INNOVATION → €€€