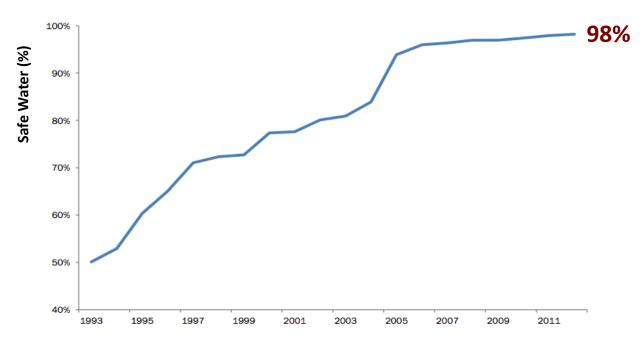

# **Evolution of the water sector in 1993-2013** and current targets

Percentage of households with access to public water supply systems

Households with access to public systems for waste water disposal with adequate treatment