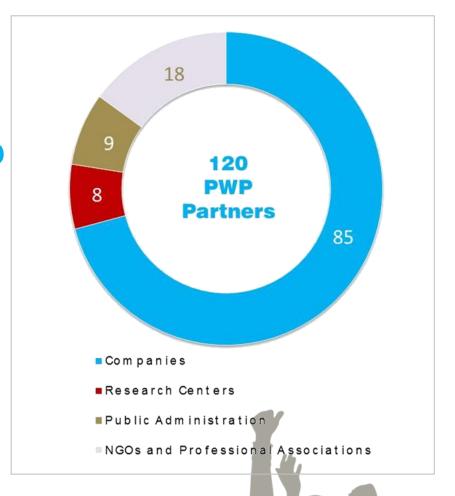

### The Portuguese Water Partnership is a solid and mature cluster of private and public institutions