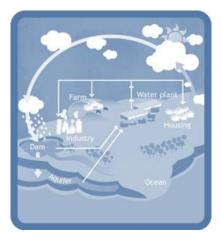

Portuguese Water Partnership

Quality controlled water supply in accordance with national and EU standards