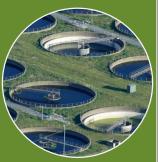

## 29 Sep | Site Visits

- Porto, a Water Sensitive City: Sustainable Management of the Urban Water Cycle.
- Lever Water Treatment Plant (Vila Nova de Gaia).
- Ílhavo Wastewater Treatment Plant (Ílhavo).
- Hydraulic Laboratory at FEUP and INESC TEC (Porto).
- Port of Leixões Vessel Coordination Centre, Porto Cruise Terminal and Sea Center (Matosinhos).
- Enjoy Porto, "Europe's Rising Star". Visit the UNESCO World Heritage-listed historic city center.