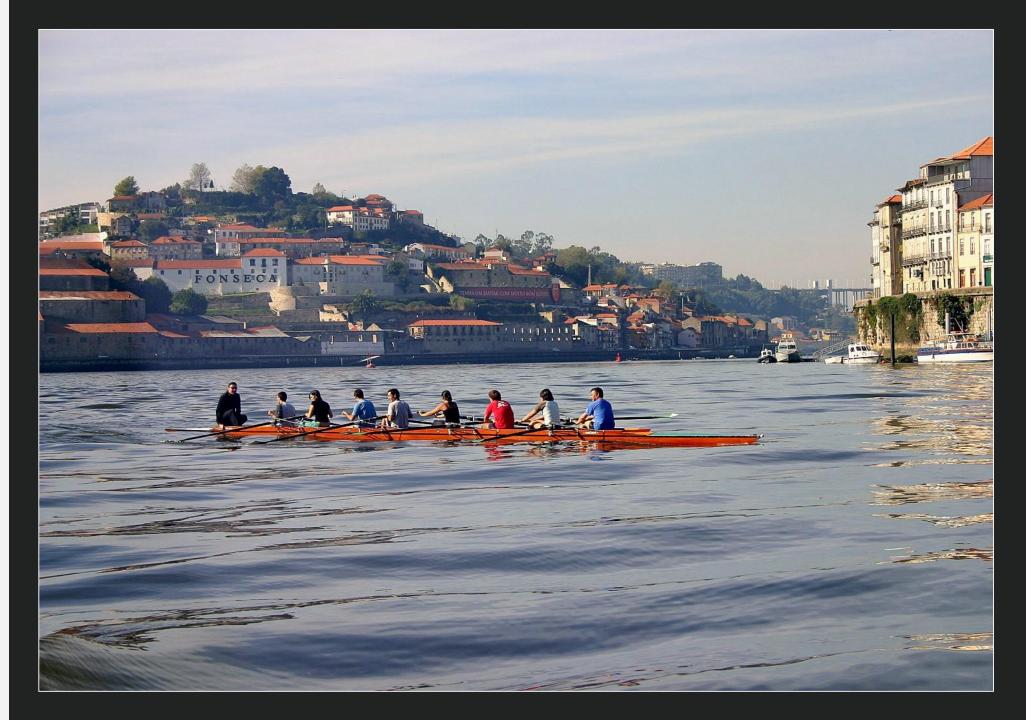

## Porto.

- Second-largest city in Portugal
- One of the oldest cities in **Europe**
- The historic Centre is a **UNESCO** World Heritage Site

2012 2014 2017

**237,591** Population (2011)

500,000 Equivalent Population

## 29 Sep | Site Visits

- Porto, a Water Sensitive City: Sustainable Management of the Urban Water Cycle.
- Lever Water Treatment Plant (Vila Nova de Gaia).
- Ílhavo Wastewater Treatment Plant (Ílhavo).
- Hydraulic Laboratory at FEUP and INESC TEC (Porto).
- Port of Leixões Vessel Coordination Centre, Porto Cruise Terminal and Sea Center (Matosinhos).
- Enjoy Porto, "Europe's Rising Star". Visit the UNESCO World Heritage-listed historic city center.