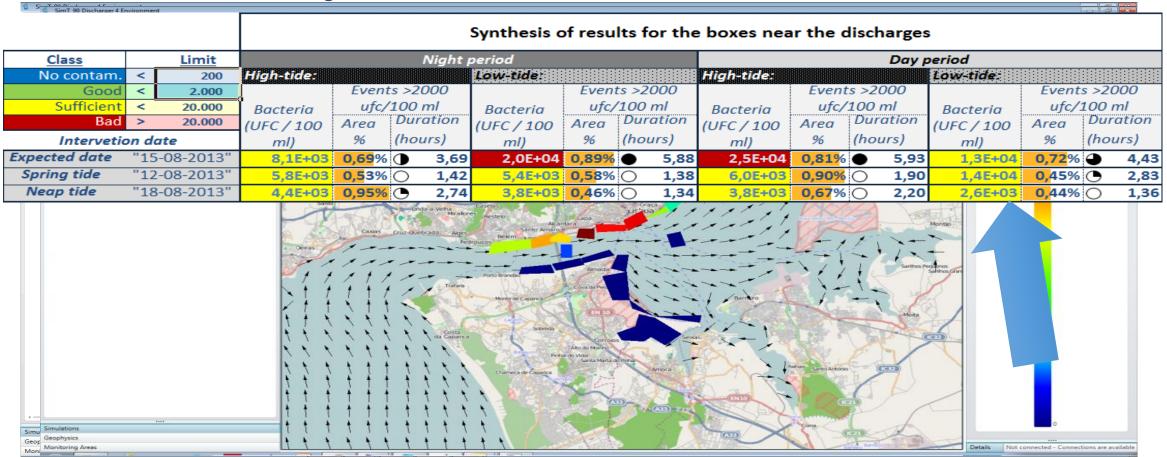

#### **Real case example:**

- Emergency stoppage intervention in the Agências Pumping Station.
- What is the most suitable timing for the intervention?