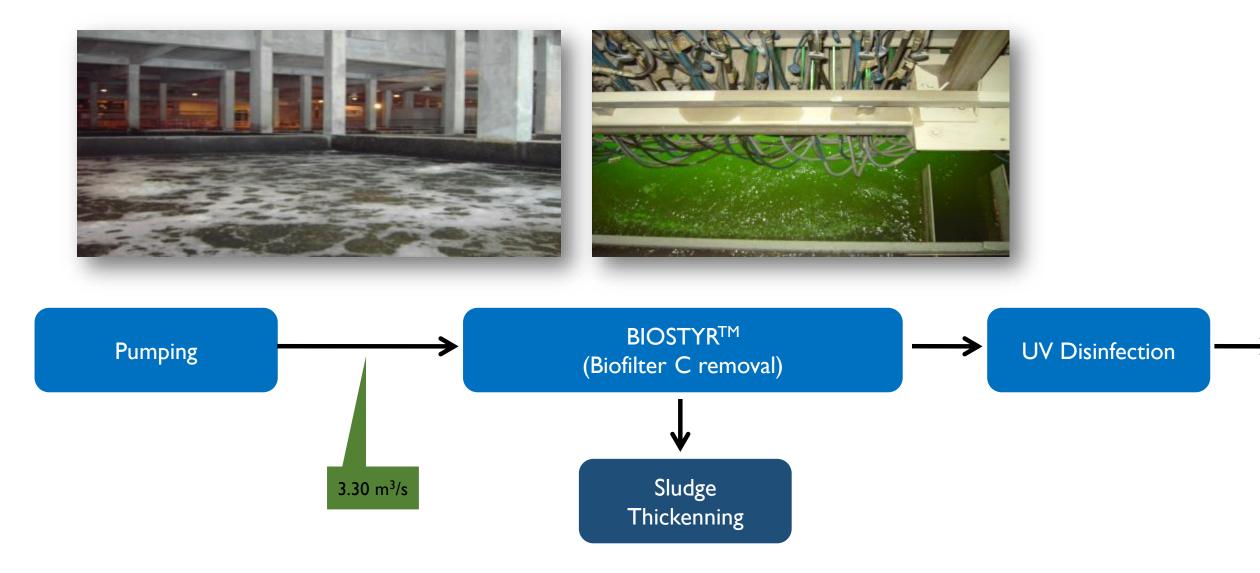

### Alcântara WWTP – Treatment Line BIOSTYR<sup>TM</sup>

- I 5 units
- 215 m2/unit
- Media depth: 3,8 m
- Media size: 3,5 mm

### ALCÂNTARA WWTP Dry Weather Treatment Line