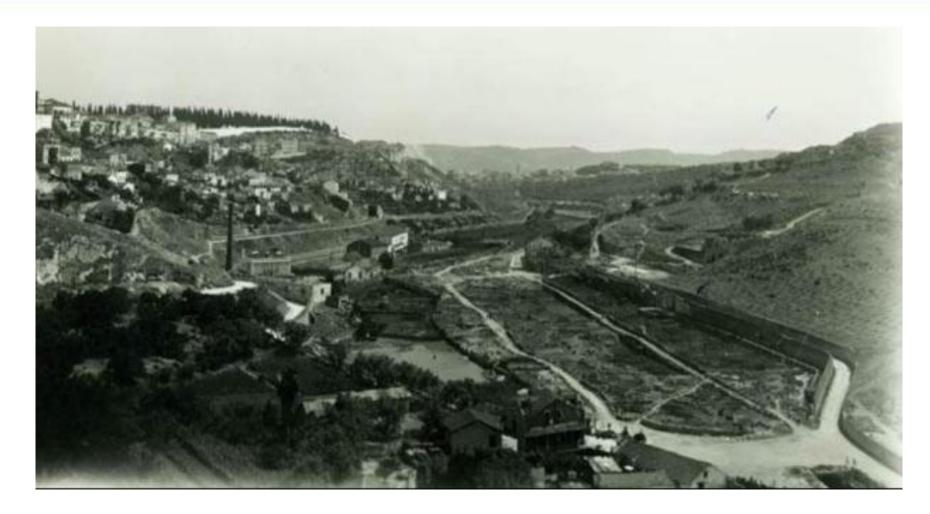

### LISBON WASTE WATER SYSTEM





### LISBON WASTE WATER TREATMENT SOLUTION: ALCÂNTARA SUBSYSTEM





# ALCÂNTARA WASTE WATER TREATMENT PLANT







### ALCÂNTARA WASTEWATER TREATMENT PLANT

• **Population served** 750,000 inhabitants-equivalent

• **Flow** Max: 3.3 + 3.3 m3 /s

#### Infrastructures

Wastewater treatment plant
Pumping stations
km of main sewers





### ALCÂNTARA : SYSTEM CONFIGURATION





### ALCÂNTARA : SYSTEM CONFIGURATION





### ALCÂNTARA : SYSTEM CONFIGURATION







### ALCÂNTARA : LOW AREA SYSTEM CONFIGURATION





#### System Configuration – Alfama / Cais do Sodré

100% Dry Weather (DW)

**First-flush** 

Tide Valves Rua Augusta/Rua Prata 4 x DW Peak Flow : 1615 I/s

Tide Valves Rua Ouro 4 x DW Peak Flow : 455 l/s PS Terreiro do Trigo 2 x DW Peak Flow: 110 l/s

> PS Fluvial 2 x DW Peak Flow : 130 l/s

PS Agências 2 x DW Peak Flow : | | 00 |/s

> Emissário da EE Agencias 2 x DW Peak Flow : | | 00 l/s

Gravitic

Pressure

19 2008 - Skyline Sonsvare Systems, Inc.



#### System Configuration – Cais do Sodré / Alcantara





#### TERREIRO DO PAÇO – TIDE & FLOW CONTROL







### TERREIRO DO PAÇO - TIDE & FLOW CONTROL





#### TERREIRO DO PAÇO – TIDE & FLOW CONTROL