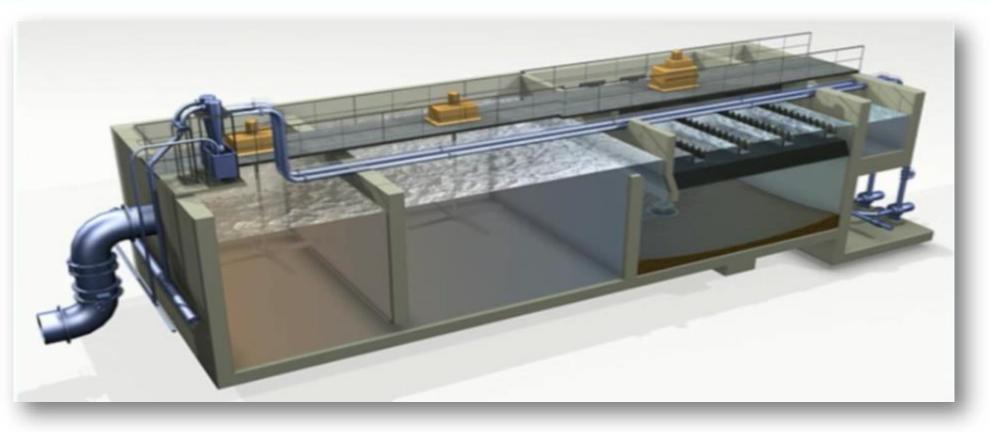

### Alcântara WWTP – Treatment Line MULTIFLO<sup>TM</sup>

- I 2.8 m3/m2.h
- No chemicals (Dry Weather)
- Sludge recirculation
- Option (iron chloride + flocculant)