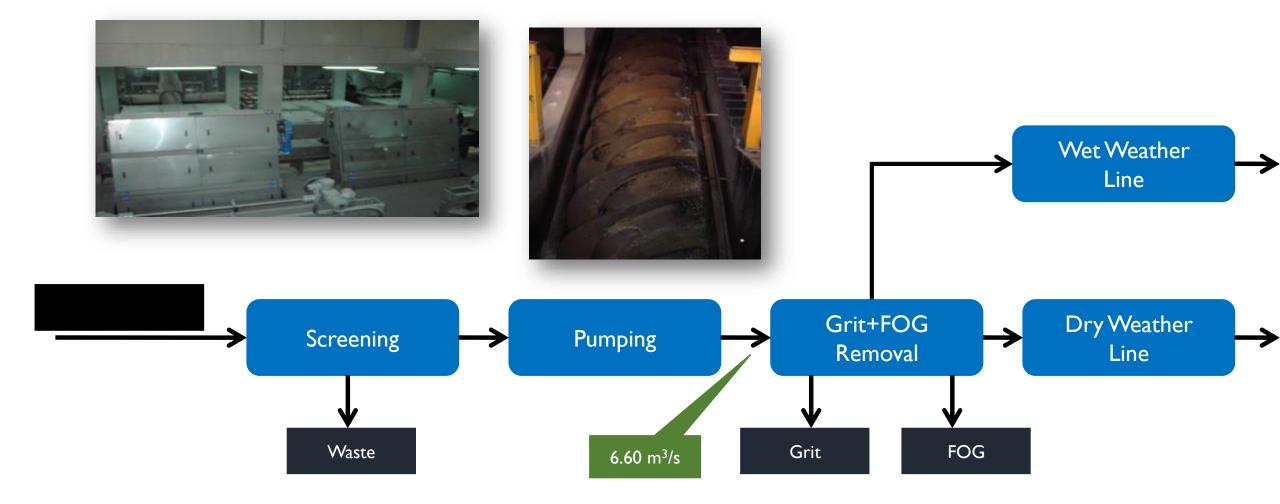

### ALCÂNTARA WWTP WASTE WATER TREATMENT LINE

**EPAL** 

Grupo Águas de Portugal

### ALCÂNTARA WWTP Dry Weather Treatment Line