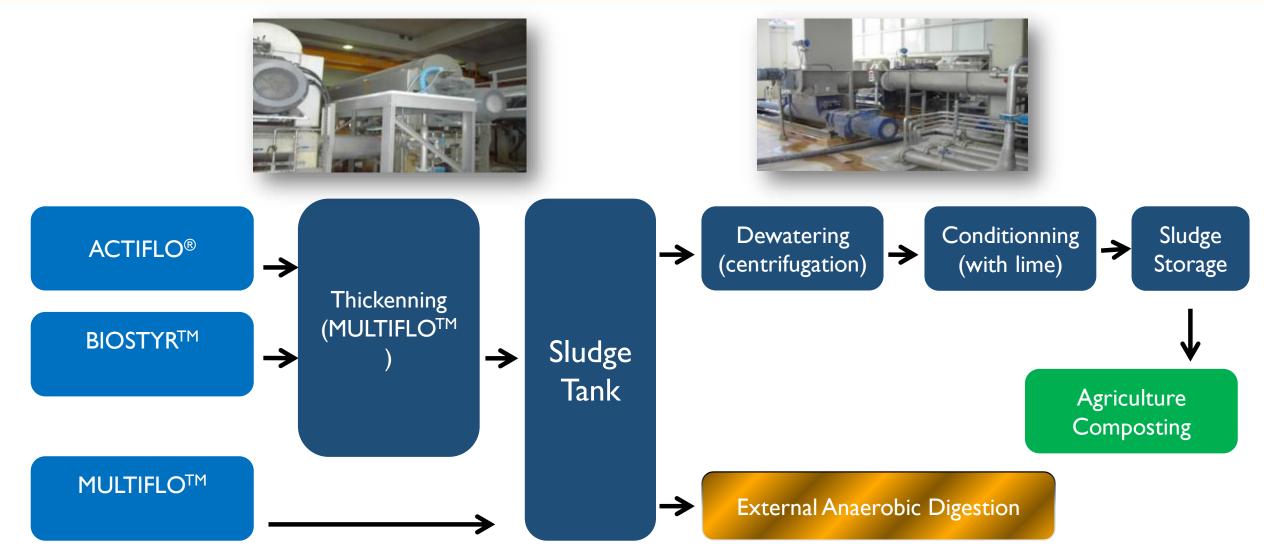

## ALCÂNTARA WWTP

- Primary Treatment since 1989
- Advanced Primary Treatment since 2003
- Secondary Treatment since 2009
- Population Served: 750,000 eq.hab
- Treated flow: 570,240 m3/day
- Load: BOD5: 99,792 kg O2/day
  - COD: 285,120 kg O2/day
  - SS: 114,048 kg/day

### Alcântara WWTP – Treatment Line MULTIFLO<sup>TM</sup>

- I 2.8 m3/m2.h
- No chemicals (Dry Weather)
- Sludge recirculation
- Option (iron chloride + flocculant)

### Alcântara WWTP – Treatment Line BIOSTYR<sup>TM</sup>

- I 5 units
- 215 m2/unit
- Media depth: 3,8 m
- Media size: 3,5 mm