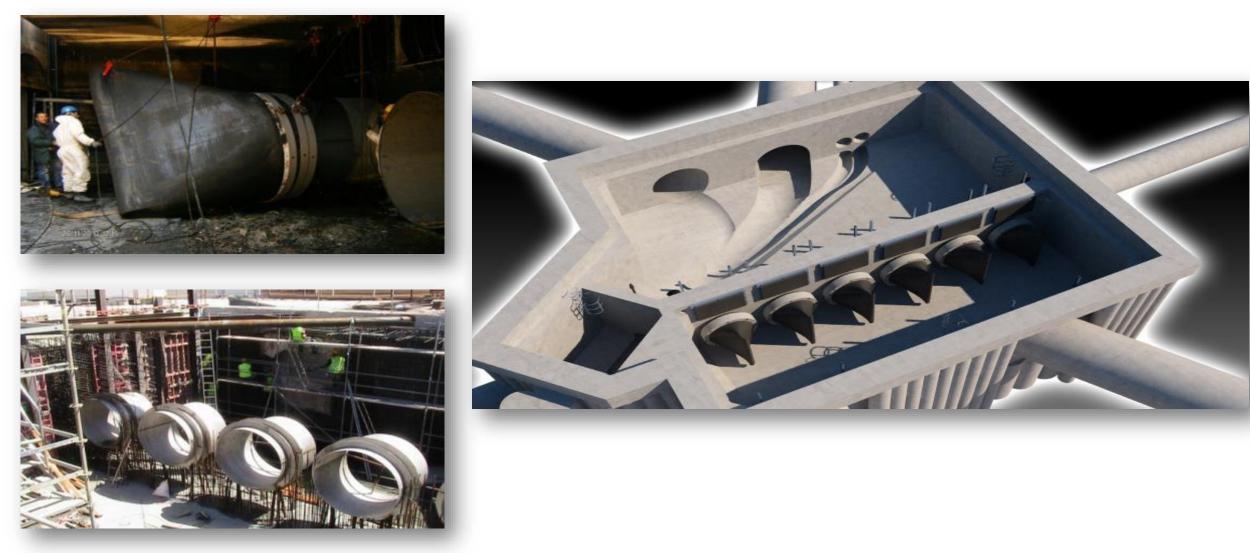

### Alcântara WWTP Wet Weather Treatment Line

### ALCÂNTARA WWTP – TREATMENT LINE ACTIFLO<sup>TM</sup>

- Iron chloride + micro-sand + flocculant
- I 20 m3/m2.h
- 80% SS removal; 60% BOD/COD removal