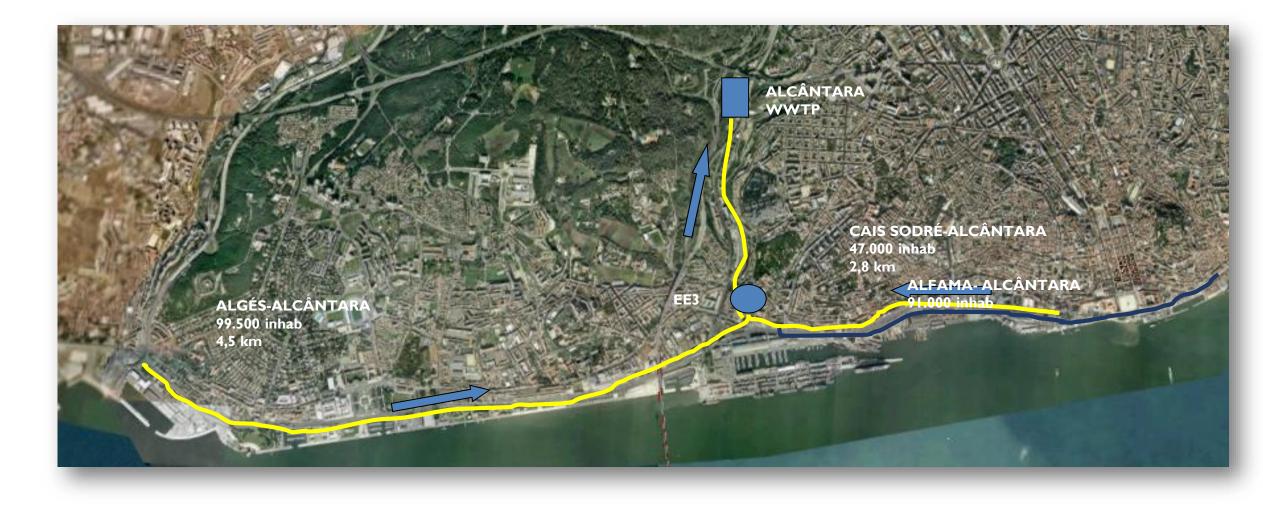

### ALCÂNTARA : LOW AREA SYSTEM CONFIGURATION

#### System Configuration – Alfama / Cais do Sodré

100% Dry Weather (DW)

**First-flush** 

Tide Valves Rua Augusta/Rua Prata 4 x DW Peak Flow : 1615 I/s

Tide Valves Rua Ouro 4 x DW Peak Flow : 455 l/s PS Terreiro do Trigo 2 x DW Peak Flow: 110 l/s

> PS Fluvial 2 x DW Peak Flow : 130 l/s

PS Agências 2 x DW Peak Flow : | | 00 |/s

> Emissário da EE Agencias 2 x DW Peak Flow : | | 00 l/s

Gravitic

Pressure

19 2008 - Skyline Sonsvare Systems, Inc.