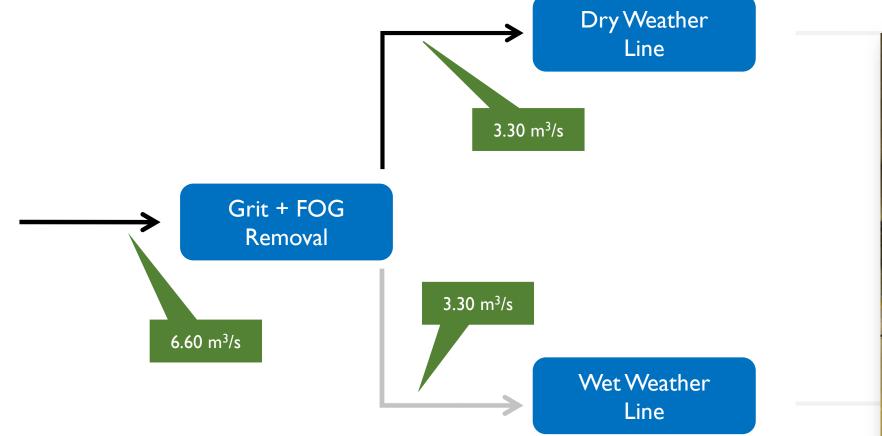

# Alcântara WWTP

- Peak flow (dry weather): 3.3 m3/s
- Peak flow (wet weather): 6.6 m3/s (13.2 m3/s)
- Plant Objectives:
  - BOD: 25 mg O2/L
  - COD: 125 mg O2/L
  - SS: 35 mg/L
  - E.Coli: 2,000 Un/100 mL (option)

### ALCÂNTARA WWTP Dry Weather Treatment Line