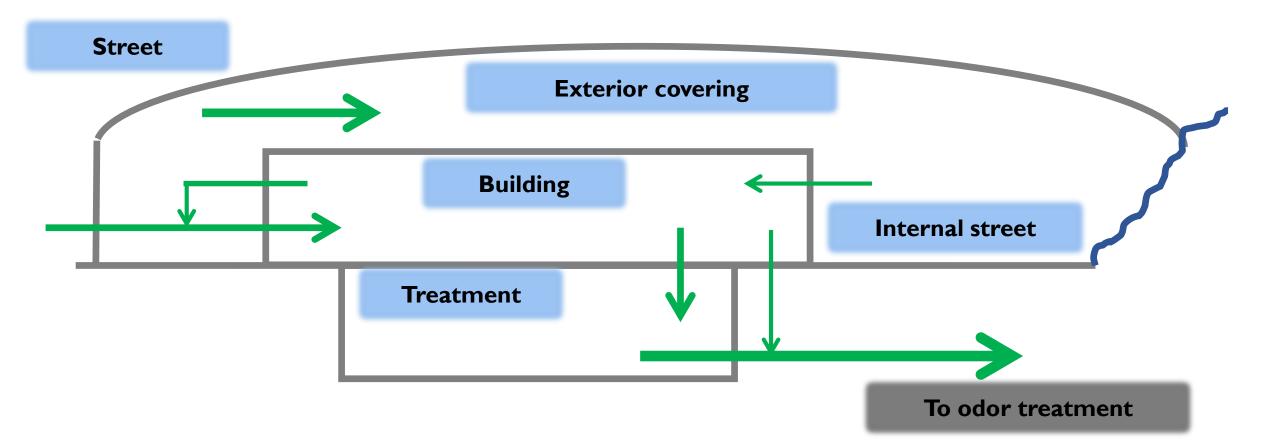

### ALCÂNTARA WWTP – TREATMENT LINE ODOR CONTROL

### ALCÂNTARA WWTP – TREATMENT LINE ODOR CONTROL - PRINCIPLES