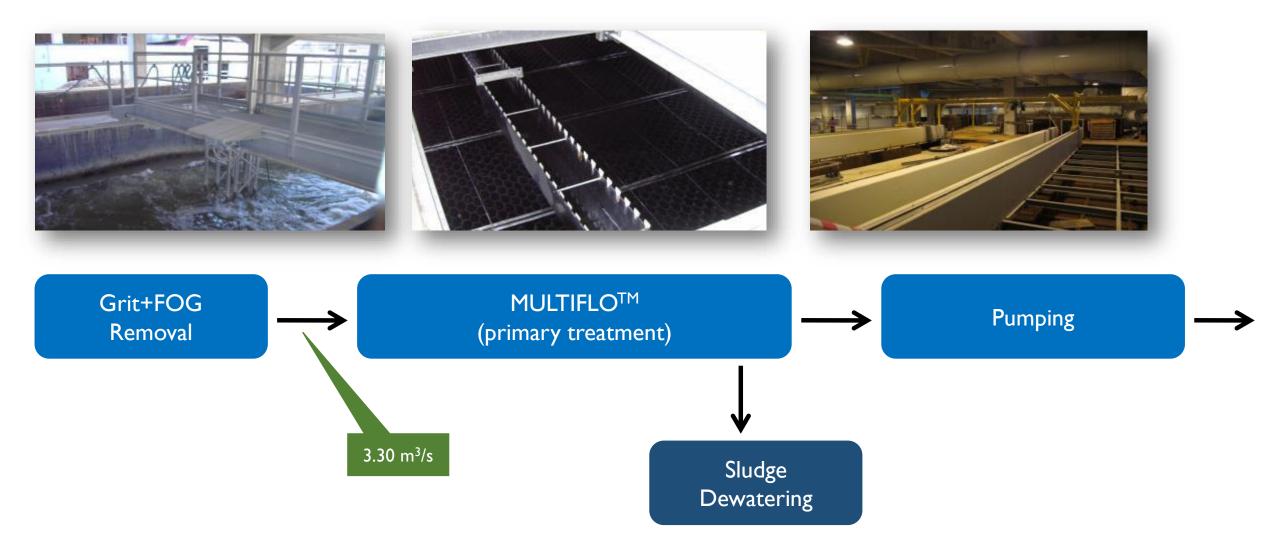

### Alcântara WWTP – Treatment Line MULTIFLO<sup>TM</sup>

- I 2.8 m3/m2.h
- No chemicals (Dry Weather)
- Sludge recirculation
- Option (iron chloride + flocculant)

### Alcântara WWTP Dry Weather Treatment Line