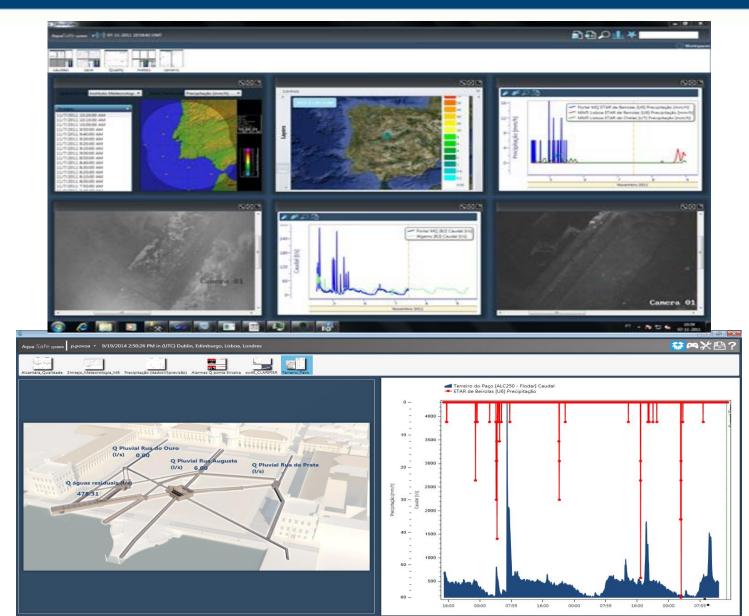

# AQUASAFE

### SIMT\_90 INNOVATION – SMART EFFICIENCY

#### SIMT\_90 SMART OPERATION