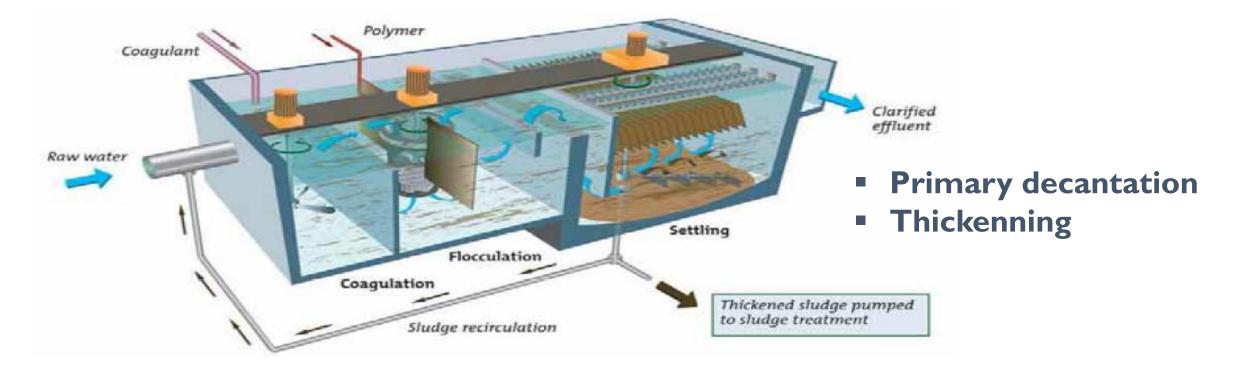

### Alcântara WWTP – Treatment Line MULTIFLO<sup>TM</sup>

- I 2.8 m3/m2.h
- No chemicals (Dry Weather)
- Sludge recirculation
- Option (iron chloride + flocculant)

### Alcântara WWTP Dry Weather Treatment Line