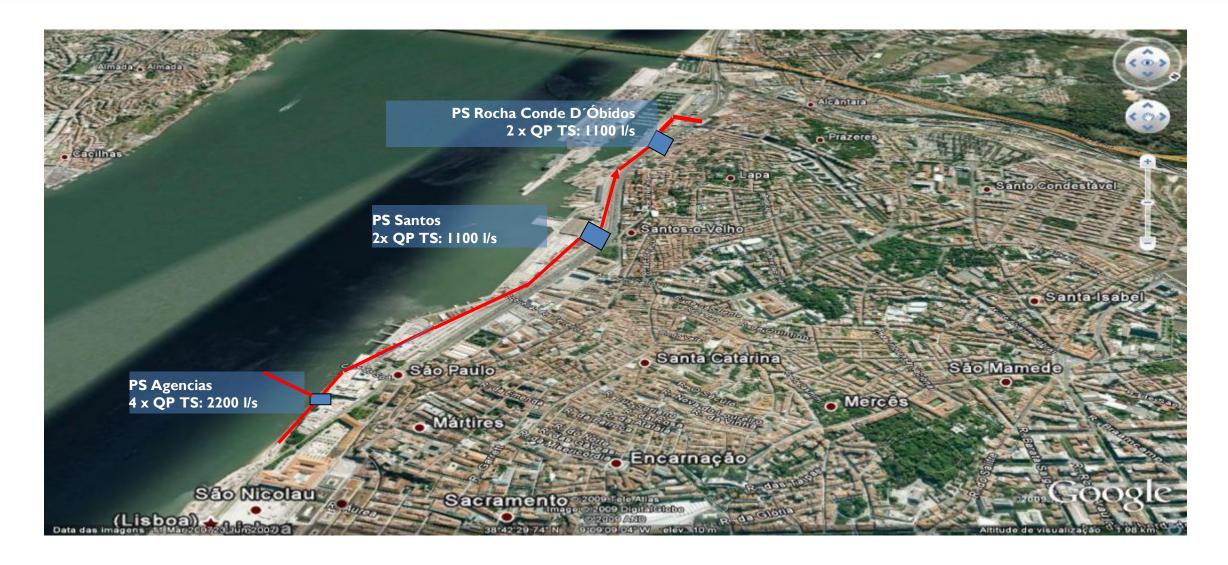

#### System Configuration – Cais do Sodré / Alcantara

#### TERREIRO DO PAÇO – TIDE & FLOW CONTROL

### TERREIRO DO PAÇO - TIDE & FLOW CONTROL