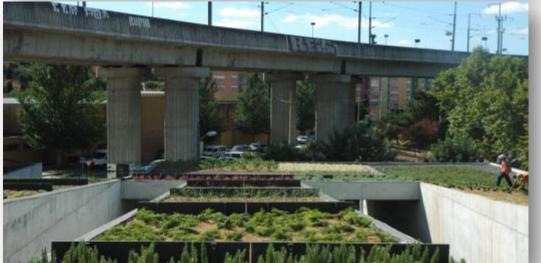

### ALCÂNTARA WWTP - GREEN ROOF

- Thermal insulation of buildings (less electrical consumption)
- CO2 fixation
- Noise reduction (internal and external)
- Rain retention
- Landscape integration

### Alcântara WWTP - Green Roof