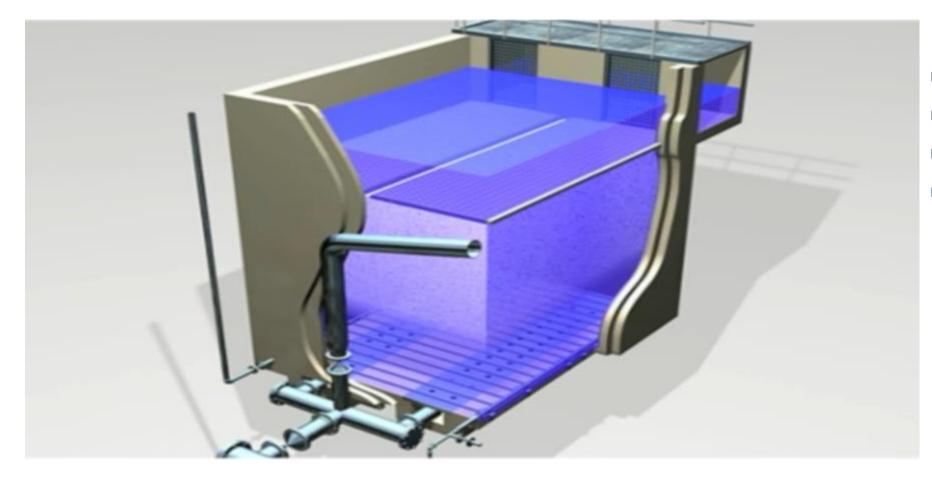

### Alcântara WWTP – Treatment Line BIOSTYR<sup>TM</sup>

- I 5 units
- 215 m2/unit
- Media depth: 3,8 m
- Media size: 3,5 mm

### ALCÂNTARA WWTP Dry Weather Treatment Line