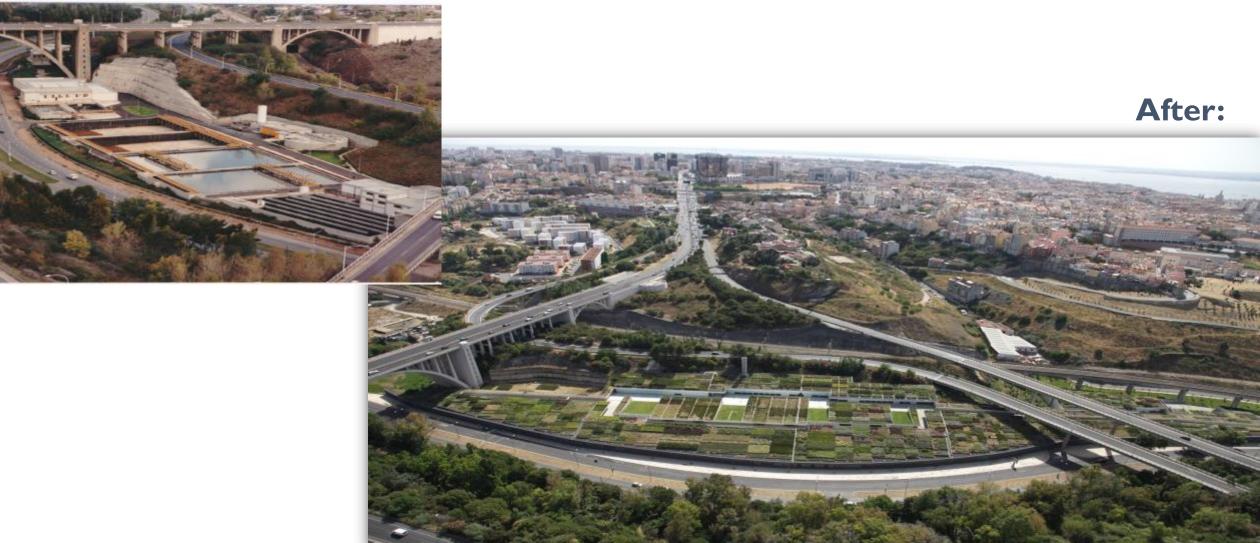

### ALCÂNTARA WWTP

#### Before:

### ALCÂNTARA WWTP - GREEN ROOF

- Thermal insulation of buildings (less electrical consumption)
- CO2 fixation
- Noise reduction (internal and external)
- Rain retention
- Landscape integration

### Alcântara WWTP - Green Roof