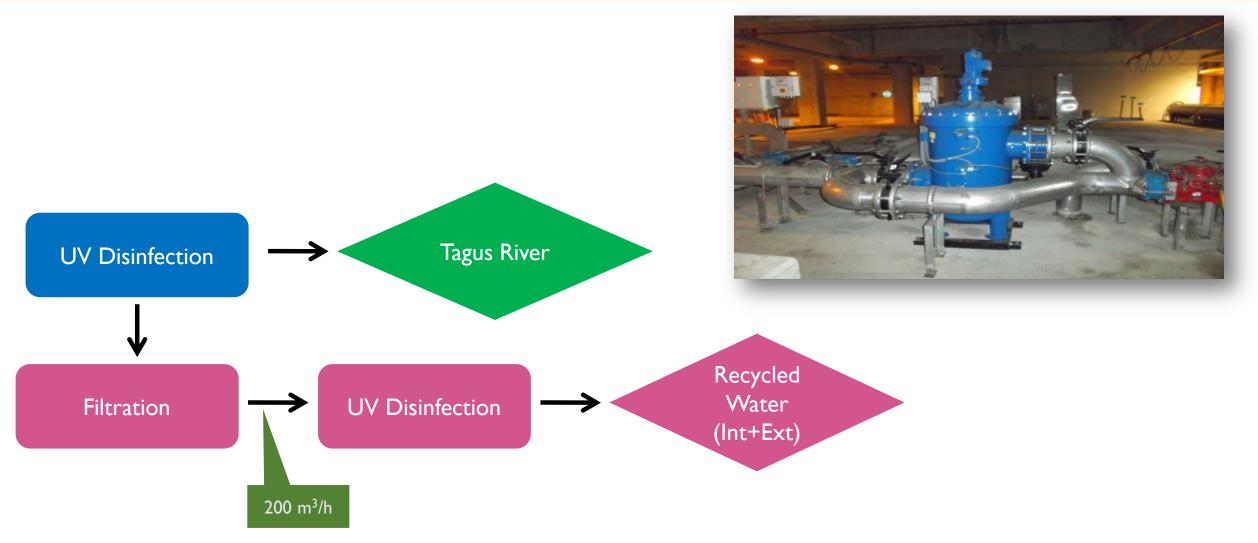

2/day
  - SS: 114,048 kg/day





# Alcântara WWTP

- Peak flow (dry weather): 3.3 m3/s
- Peak flow (wet weather): 6.6 m3/s (13.2 m3/s)
- Plant Objectives:
  - BOD: 25 mg O2/L
  - COD: 125 mg O2/L
  - SS: 35 mg/L
  - E.Coli: 2,000 Un/100 mL (option)











### ALCÂNTARA WWTP WASTE WATER TREATMENT LINE



**EPAL** 

Grupo Águas de Portugal





### ALCÂNTARA WWTP Dry Weather Treatment Line





### Alcântara WWTP – Treatment Line MULTIFLO<sup>TM</sup>



- I 2.8 m3/m2.h
- No chemicals (Dry Weather)
- Sludge recirculation
- Option (iron chloride + flocculant)



### Alcântara WWTP Dry Weather Treatment Line





### Alcântara WWTP – Treatment Line BIOSTYR<sup>TM</sup>



- I 5 units
- 215 m2/unit
- Media depth: 3,8 m
- Media size: 3,5 mm

### ALCÂNTARA WWTP Dry Weather Treatment Line





### Alcântara WWTP Wet Weather Treatment Line







### ALCÂNTARA WWTP – TREATMENT LINE ACTIFLO<sup>TM</sup>



- Iron chloride + micro-sand + flocculant
- I 20 m3/m2.h
- 80% SS removal; 60% BOD/COD removal









### ALCÂNTARA WWTP – TREATMENT LINE ODOR CONTROL





### ALCÂNTARA WWTP – TREATMENT LINE ODOR CONTROL - PRINCIPLES





### ALCÂNTARA WWTP - GREEN ROOF





- Thermal insulation of buildings (less electrical consumption)
- CO2 fixation
- Noise reduction (internal and external)
- Rain retention
- Landscape integration



### Alcântara WWTP - Green Roof



# AQUASAFE







### SIMT\_90 INNOVATION – SMART EFFICIENCY

#### SIMT\_90 SMART OPERATION

#### **Real case example:**

- Emergency stoppage intervention in the Agências Pumping Station.
- What is the most suitable timing