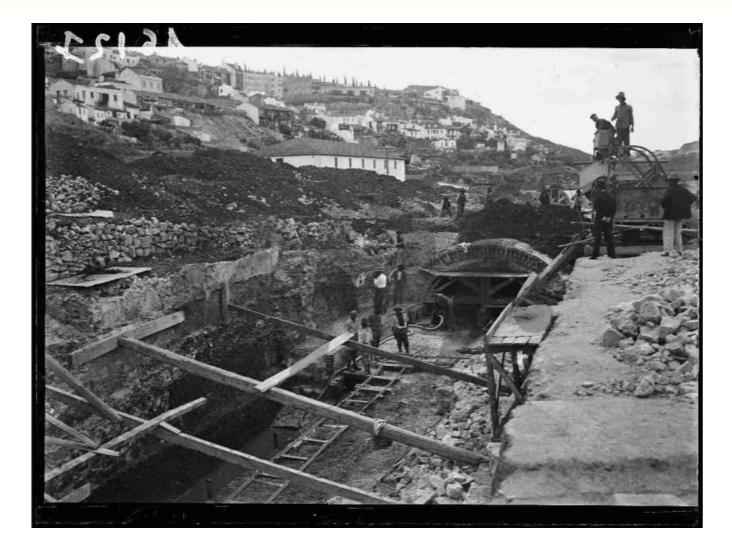

### LISBON WASTE WATER SYSTEM





### LISBON WASTE WATER TREATMENT SOLUTION: ALCÂNTARA SUBSYSTEM





# ALCÂNTARA WASTE WATER TREATMENT PLANT







### ALCÂNTARA WASTEWATER TREATMENT PLANT

• **Population served** 750,000 inhabitants-equivalent

• **Flow** Max: 3.3 + 3.3 m3 /s

#### Infrastructures

Wastewater treatment plant
Pumping stations
km of main sewers





### ALCÂNTARA : SYSTEM CONFIGURATION





### ALCÂNTARA : SYSTEM CONFIGURATION





### ALCÂNTARA : SYSTEM CONFIGURATION







### ALCÂNTARA : LOW AREA SYSTEM CONFIGURATION





#### System Configuration – Alfama / Cais do Sodré

100% Dry Weather (DW)

**First-flush** 

Tide Valves Rua Augusta/Rua Prata 4 x DW Peak Flow : 1615 I/s

Tide Valves Rua Ouro 4 x DW Peak Flow : 455 l/s PS Terreiro do Trigo 2 x DW Peak Flow: 110 l/s

> PS Fluvial 2 x DW Peak Flow : 130 l/s

PS Agências 2 x DW Peak Flow : | | 00 |/s

> Emissário da EE Agencias 2 x DW Peak Flow : | | 00 l/s

Gravitic

Pressure

19 2008 - Skyline Sonsvare Systems, Inc.



#### System Configuration – Cais do Sodré / Alcantara





#### TERREIRO DO PAÇO – TIDE & FLOW CONTROL







### TERREIRO DO PAÇO - TIDE & FLOW CONTROL





#### TERREIRO DO PAÇO – TIDE & FLOW CONTROL





#### ALCÂNTARA SUBSYSTEM INVESTMENT