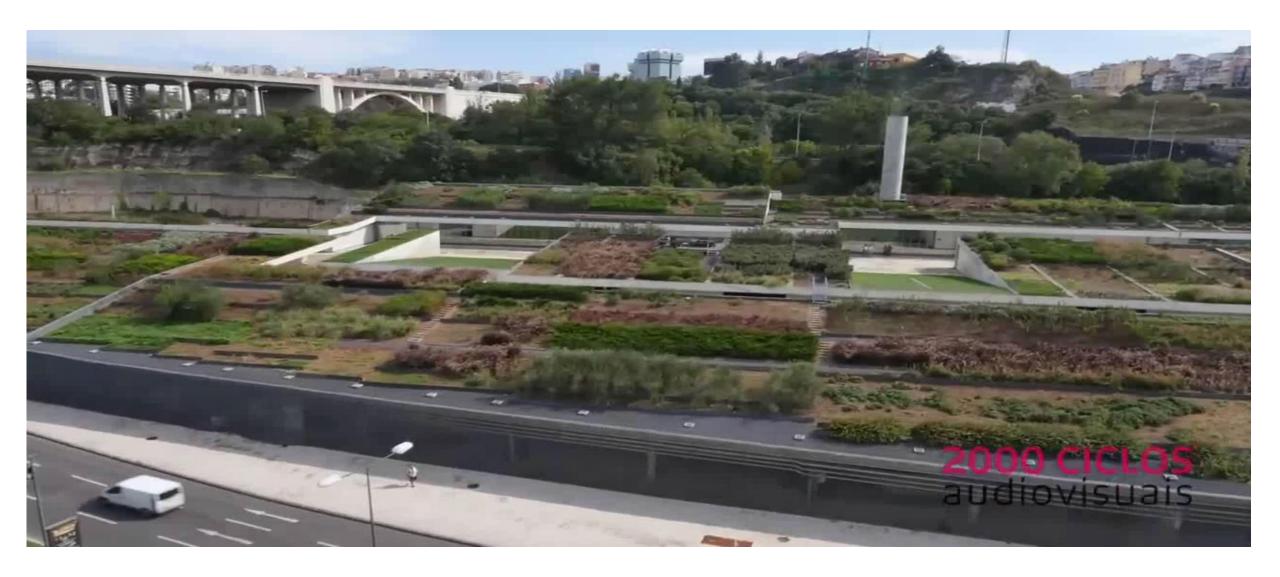

### ALCÂNTARA WWTP - GREEN ROOF

- Thermal insulation of buildings (less electrical consumption)
- CO2 fixation
- Noise reduction (internal and external)
- Rain retention
- Landscape integration

### Alcântara WWTP - Green Roof