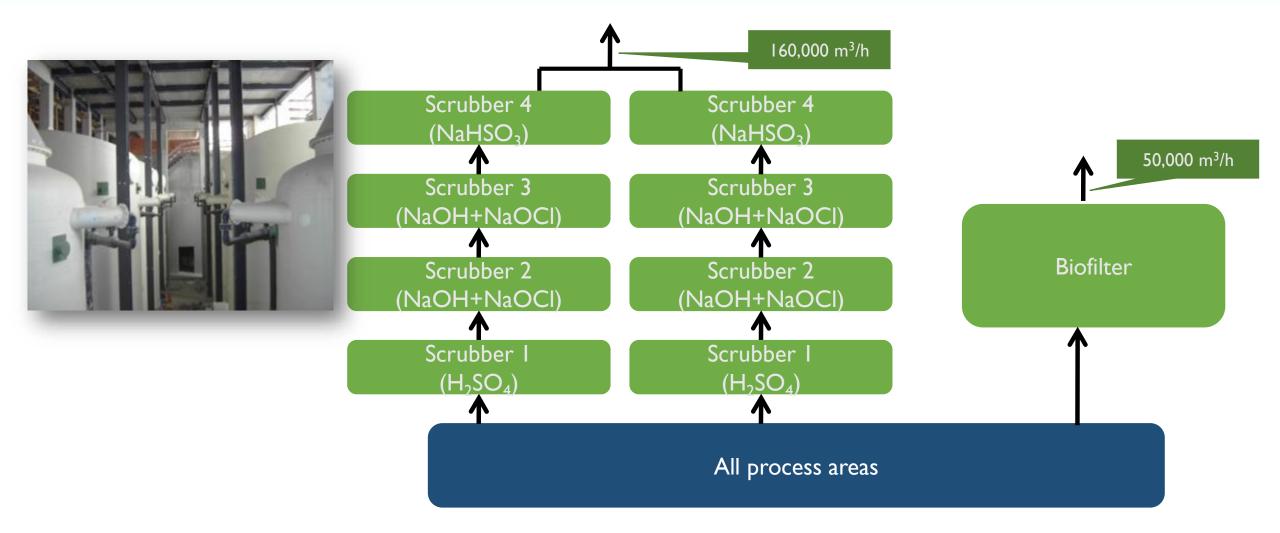

### ALCÂNTARA WWTP – TREATMENT LINE ODOR CONTROL

### ALCÂNTARA WWTP – TREATMENT LINE ODOR CONTROL - PRINCIPLES