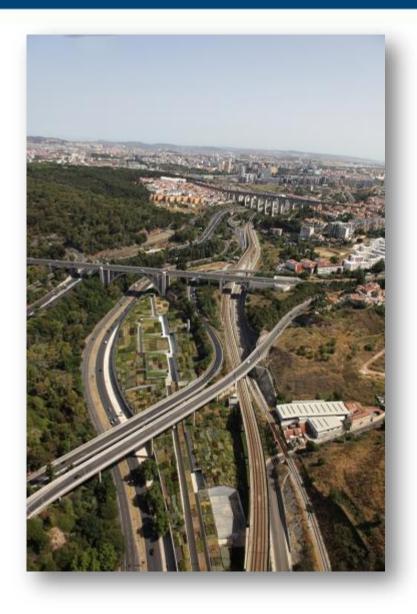

### ALCÂNTARA WWTP - GREEN ROOF

- Thermal insulation of buildings (less electrical consumption)
- CO2 fixation
- Noise reduction (internal and external)
- Rain retention
- Landscape integration

### Alcântara WWTP - Green Roof