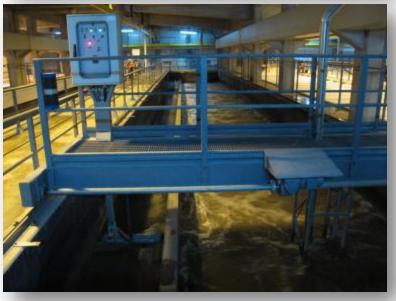

## ALCÂNTARA WWTP

- Primary Treatment since 1989
- Advanced Primary Treatment since 2003
- Secondary Treatment since 2009
- Population Served: 750,000 eq.hab
- Treated flow: 570,240 m3/day
- Load: BOD5: 99,792 kg O2/day
  - COD: 285,120 kg O2/day
  - SS: 114,048 kg/day

# Alcântara WWTP

- Peak flow (dry weather): 3.3 m3/s
- Peak flow (wet weather): 6.6 m3/s (13.2 m3/s)
- Plant Objectives:
  - BOD: 25 mg O2/L
  - COD: 125 mg O2/L
  - SS: 35 mg/L
  - E.Coli: 2,000 Un/100 mL (option)