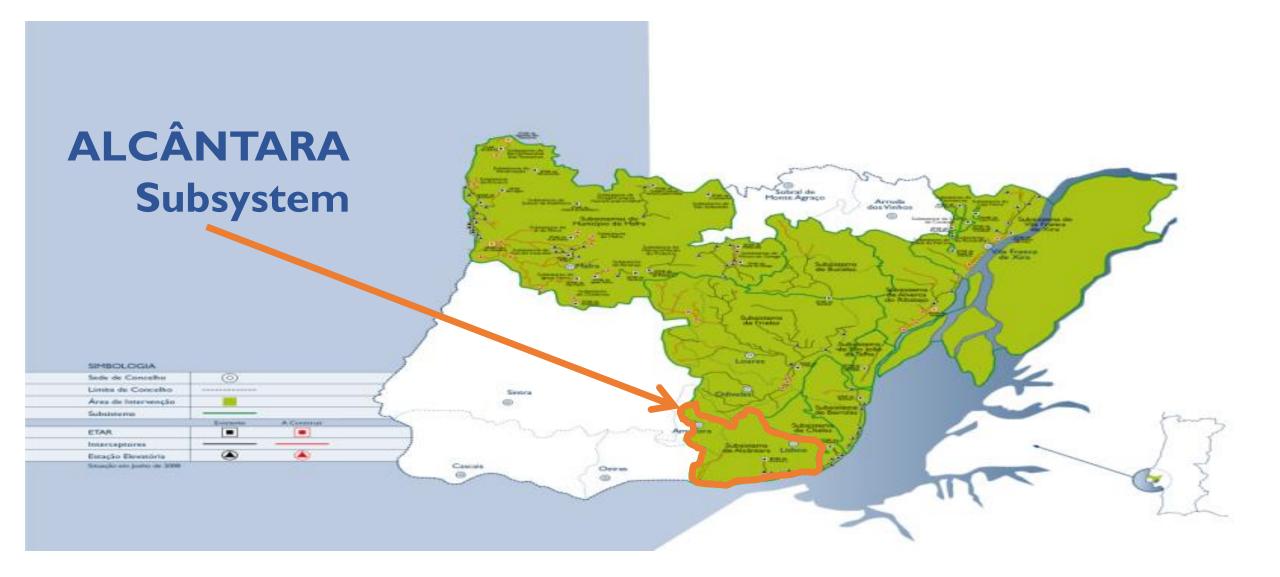

### LISBON WASTE WATER SYSTEM





### LISBON WASTE WATER TREATMENT SOLUTION: ALCÂNTARA SUBSYSTEM





# ALCÂNTARA WASTE WATER TREATMENT PLANT







### ALCÂNTARA WASTEWATER TREATMENT PLANT

• **Population served** 750,000 inhabitants-equivalent

• **Flow** Max: 3.3 + 3.3 m3 /s

#### Infrastructures

Wastewater treatment plant
Pumping stations
km of main sewers





### ALCÂNTARA : SYSTEM CONFIGURATION





### ALCÂNTARA : SYSTEM CONFIGURATION





### ALCÂNTARA : SYSTEM CONFIGURATION







### ALCÂNTARA : LOW AREA SYSTEM CONFIGURATION





#### System Configuration – Alfama / Cais do Sodré

100% Dry Weather (DW)

**First-flush** 

Tide Valves Rua Augusta/Rua Prata 4 x DW Peak Flow : 1615 I/s

Tide Valves Rua Ouro 4 x DW Peak Flow : 455 l/s PS Terreiro do Trigo 2 x DW Peak Flow: 110 l/s

> PS Fluvial 2 x DW Peak Flow : 130 l/s

PS Agências 2 x DW Peak Flow : | | 00 |/s

> Emissário da