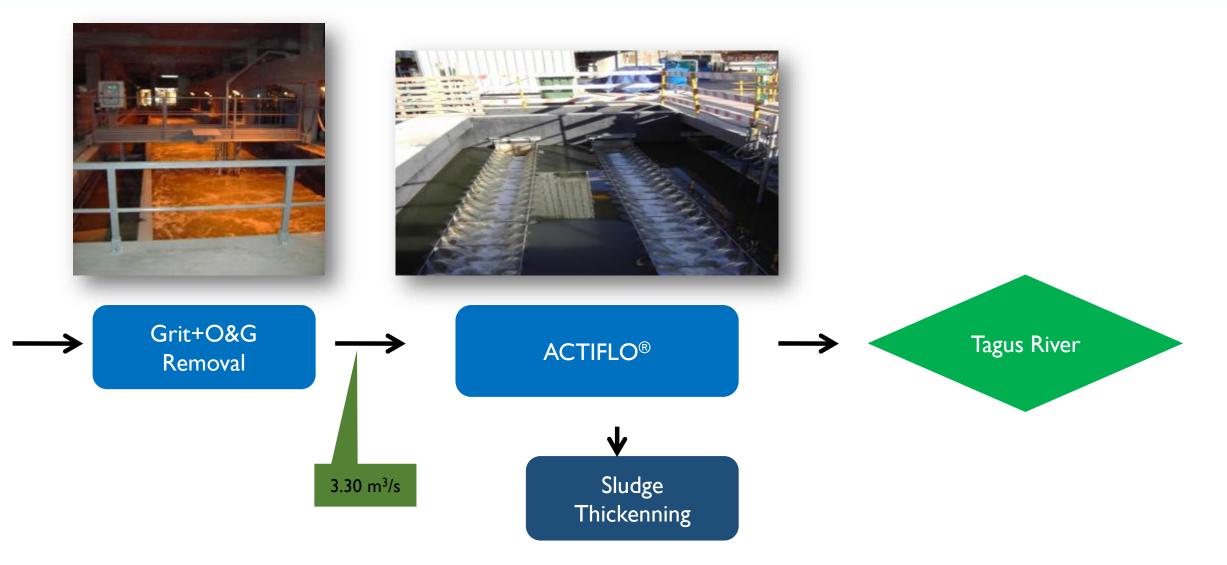

### Alcântara WWTP Wet Weather Treatment Line

### ALCÂNTARA WWTP – TREATMENT LINE ACTIFLO<sup>TM</sup>

- Iron chloride + micro-sand + flocculant
- I 20 m3/m2.h
- 80% SS removal; 60% BOD/COD removal