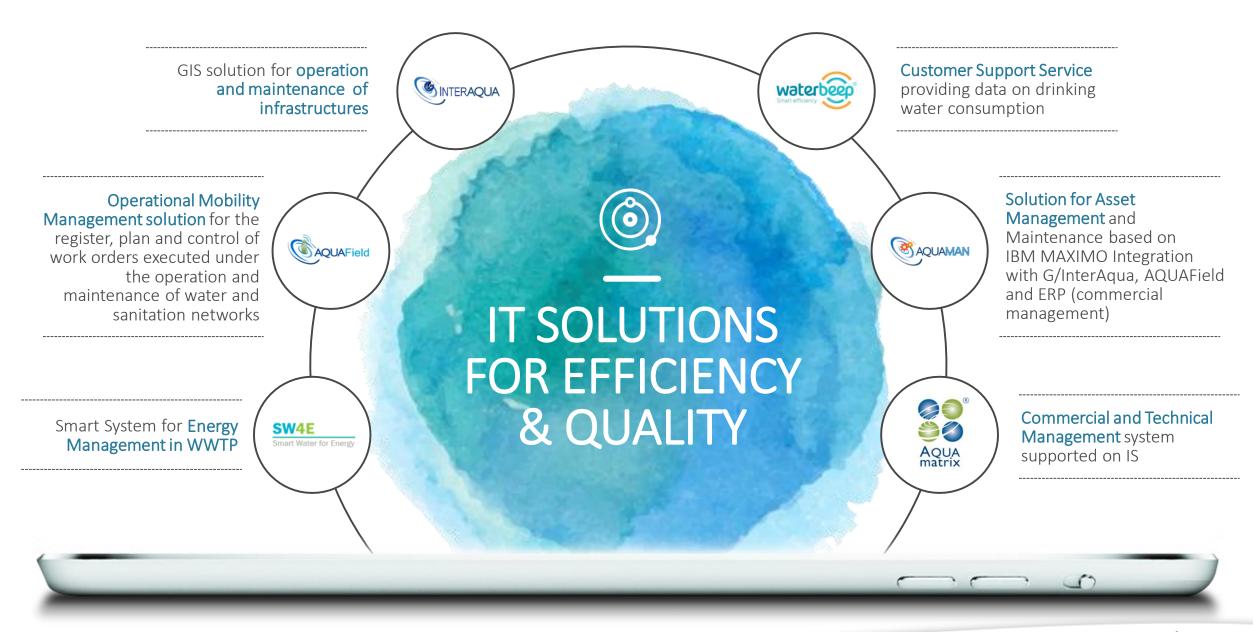

### IT SOLUTIONS FOR EFFICIENCY & QUALITY

Monitoring system for Network Management and Water Losses Control