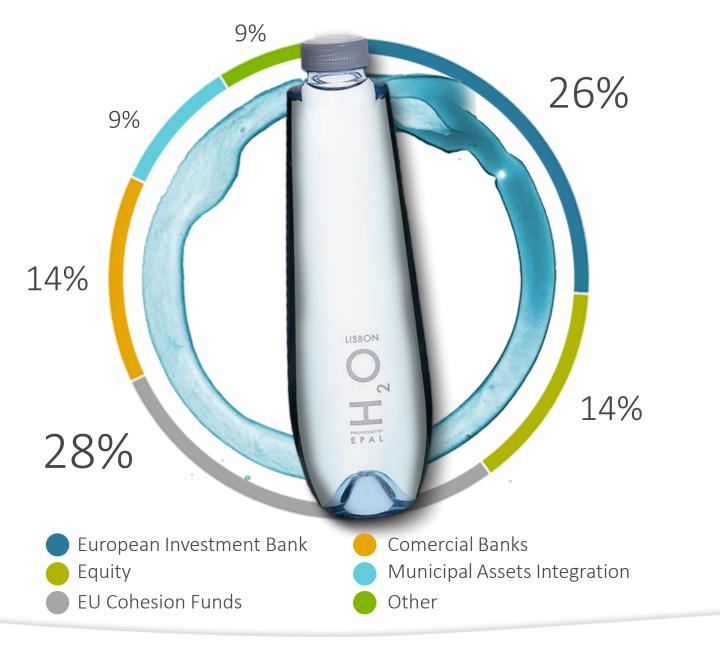

### INFRASTRUCTURES INVESTMENT 1993 TO 2015 7.5 billion €

Turnover | 2015

670 000 000 €

Operational Result | 2015

209 000 000 €

EBITDA | 2015

285 000 000 €

Net Profit | 2015

166 000 000 €