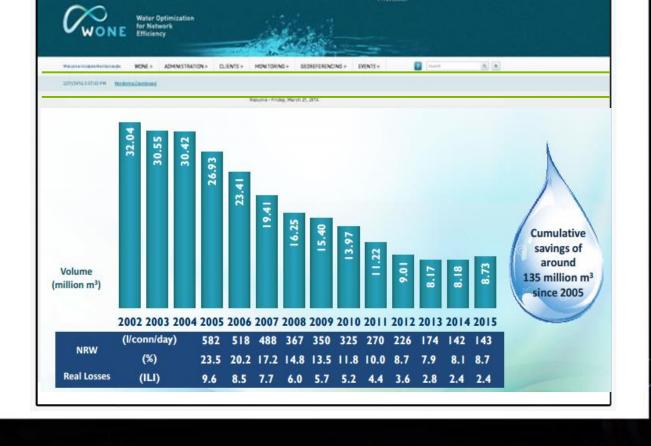

### IT SOLUTIONS FOR EFFICIENCY & QUALITY

Monitoring system for Network Management and Water Losses Control