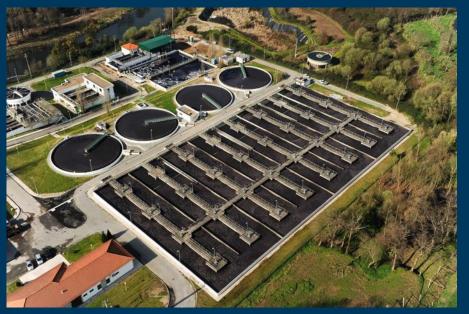

## // REFERENCE WORK

- Hydraulic Works
- Restorations
- Residential Buildings
- Commercial Buildings
- Health Care Facilities
- Hotel Facilities
- Education Infrastructures
- Performing Buildings
- Sports Facilities
- General Buildings
- Industrial Facilities
- Oil & Gas
- Transports and Special Works

Oum Azza WWTP Rabat, Morocco

Ait Massoud WWTP Beni Mellal, Morocco

Water Catchment, Hássan I Dam Azilal, Morocco

Water Catchment, Oudja Oudja, Morocco

Rabada's WWTP (30.000m3/day) Santo Tirso, Portugal

Portimão WWTP (CNT) Portugal