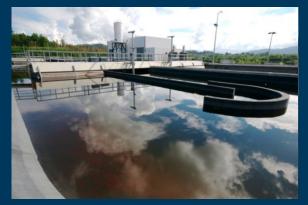

## // REFERENCE WORK

- Hydraulic Works
- Restorations
- Residential Buildings
- Commercial Buildings
- Health Care Facilities
- Hotel Facilities
- Education Infrastructures
- Performing Buildings
- Sports Facilities
- General Buildings
- Industrial Facilities
- Oil & Gas
- Transports and Special Works

Oum Azza WWTP Rabat, Morocco

Ait Massoud WWTP Beni Mellal, Morocco

Water Catchment, Hássan I Dam Azilal, Morocco

Water Catchment, Oudja Oudja, Morocco

Rabada's WWTP (30.000m3/day) Santo Tirso, Portugal

Portimão WWTP (CNT) Portugal